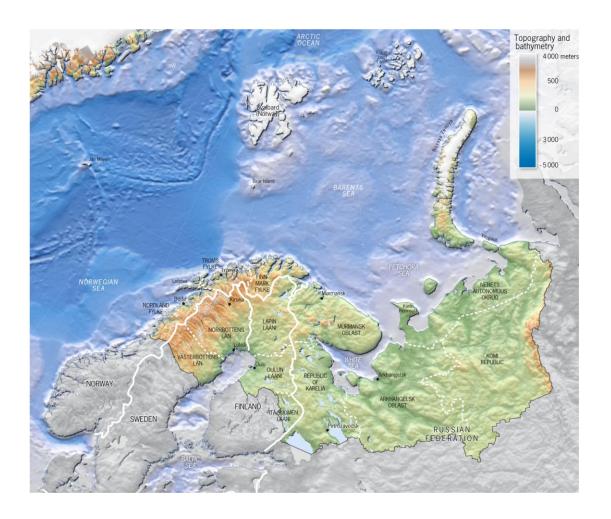

Barents Region, topography and bathymetry

**2.** <u>Terrain, or land relief</u>, is the vertical and horizontal dimension of land surface.

- **3.** <u>Landscape</u> comprises the visible features of an area of land. It includes:
  - 1. <u>Physical elements</u> of landforms and water bodies such as rivers, lakes and the sea.
  - 2. <u>Living elements</u> of land cover including indigenous vegetation.
  - 3. <u>Human elements</u> including land uses, buildings and structures.
  - 4. And <u>transitory elements</u> such as lighting and weather conditions.